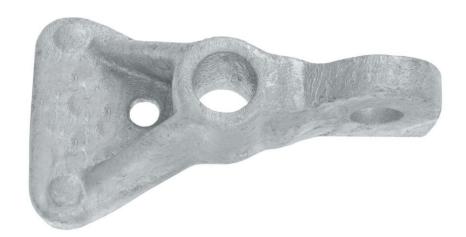

Pole Eye Plate for Clevis Connection, 13/16" CLEVIS PIN HOLE, MOUNTS with ONE 7/8" BOLT and INCLUDES TWO INTEGRAL LAG SPURS

by TTF POWER TECHNOLOGY CO.,LTD

## Catalog ID:PEPCCW1203

Pole eye plate has 13/16" dia. pin hole for clevis attachment. Has one 15/16" dia. upper mounting hole and two integral lag spurs.

- · Cast ductile iron per ASTM A-536
- · galvanized per ASTM A-153