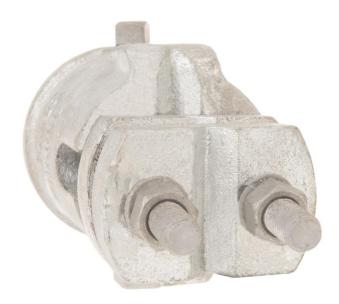

## Catalog ID:SGPEPW1956

Sidewalk Guy End Fitting, with one clamp. Used where space is not available for standard guying. Use with No. 0501 Pole End Fitting and 2" diameter pipe (Not included). Hot dip galvanized. RUS Listed.