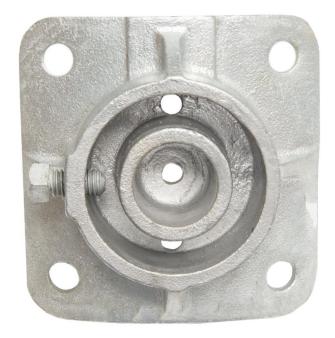

# Sidewalk Guy Fitting, 2 & 2-1/2" Pipe Size,with Four 9/16" dia. Pole Mountng Hole

## Catalog ID:SGFW2093

Fittings used in conjunction with customer supplied pipe to create a strut guy for situations where space limitations do not accommodate standard guying.

- $\cdot$  Four 9/16" dia. pole mountng hole
- · Includes 1/2" x 1" set screw
- · Cast ductile iron per ASTM A-536 and galvanized per ASTM A-153