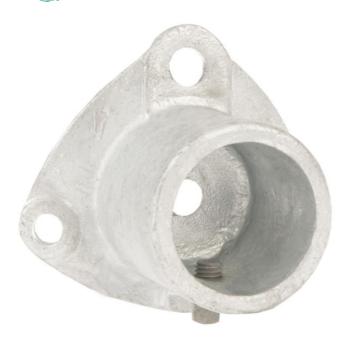

#### Catalog ID:SGPEPW2002

Sidewalk Guy Pole End Plate. Used where space is not available for standard guying. Attach with one 5/8" bolt and two 1/2" lag screws. Use with No. 0502 or 0512 End Fittings and 2" diameter pipe (Not included). Hot dip galvanized. RUS Listed.