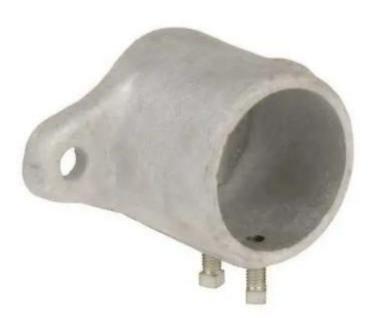

#### Catalog ID:SGFW1652

Fittings used in conjunction with customer supplied pipe to create a strut guy for situations where space limitations do not accommodate standard guying.

- $\cdot$  Two 9/16" dia. pole mount<br/>ng hole
- · Includes 1/2" x 1" set screw
- $\cdot$  Cast ductile iron per ASTM A-536 and galvanized per ASTM A-153