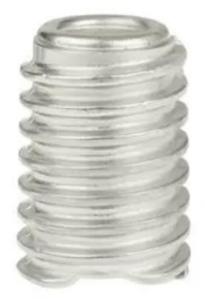

# THIMBLE ADAPTER, CONVERTS 1in INSULATOR THREAD to 1-3/8in

by TTF POWER TECHNOLOGY CO.,LTD

Catalog ID: TAC001

Thimble adapter changes 1" insulator pin thread to 1-3 /8".

Internal thread is 1" per ANSI C29.5

External thread is 1-3/8" per ANSI C29.6

Material is cast lead