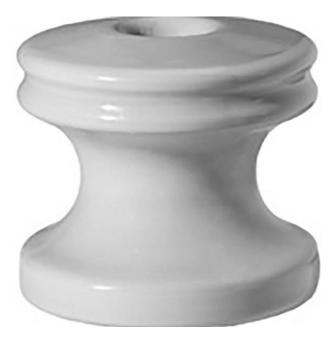

## Spool Insulators 4-1/8" X 3"

# by TTF POWER TECHNOLOGY CO.,LTD

Catalog ID: SI001A

TTF Spool Insulators are made of Porcelain.

TTF Spool Insulators are made of Porcelain.

Spool insulator is an insulator of generally cylindrical form having an axial mounting hole and a circumferential groove or grooves for the attachment of a conductor. It is used for overhead transmission and distribution line, and fixed on tension rod or angle pole to supporting conductors and playing a role in insulating.