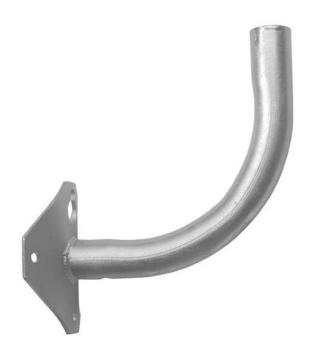

# MAST ARM, FLOODLIGHT, WOOD POLE MOUNTING(A)

by TTF POWER TECHNOLOGY CO.,LTD Catalog ID: MAFWPM002

3/8" grounding hardware included

Material: Galvanized Steel

#### General

| Material         | Steel              |
|------------------|--------------------|
| Dimensions       |                    |
| Outside Diameter | 2.38 in / 60 mm    |
| Length           | 30.00 in / 762 mm  |
| Weight           | 1410 lb / 6.400 kg |
| Radius           | 14.00 in / 356 mm  |