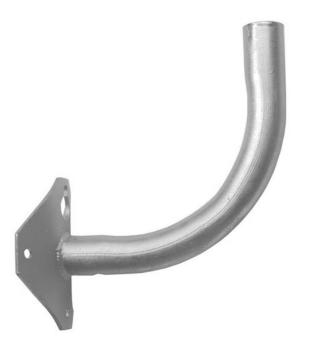

# MAST ARM, FLOODLIGHT, WOOD POLE MOUNTING

by TTF POWER TECHNOLOGY CO.,LTD Catalog ID: MAFWPM001

3/8" grounding hardware included Material: Galvanized Steel

## Dimensions

| Outside Diameter | 2.38 in / 60 mm     |
|------------------|---------------------|
| Length           | 20.00 in / 508 mm   |
| Weight           | 12.00 lb / 5.447 kg |
| Radius           | 14.00 in / 356 mm   |