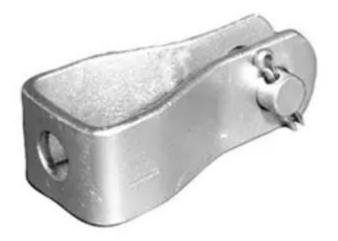

#### Catalog ID: DC001

Deadend clevis used for attaching deadend insulators and guys with extension links. Clevis has 5/8" cotter bolt. Hot dip galvanized.

Clevis has 5/8" cotter bolt and pin

11/16" x 13/16" bolt hole

Clevis opening is 5/8"

Galvanized steel per ASTM A-153