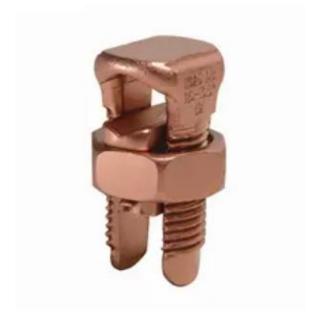

# **Connector, Parallel Groove**

by TTF POWER TECHNOLOGY CO.,LTD Catalog ID: CPG001

Two bolt Bronze Parallel Groove Connector
Has no cable separator.