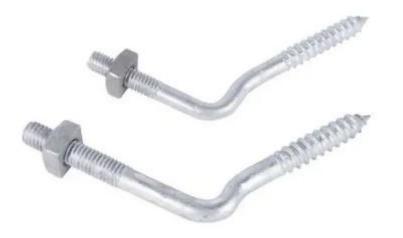

### Catalog ID: AS002

Angle Screw is used to install porcelain S knob at the home or building to provide an insulated drop attachment. 5/16" machine thread with square nut secures porcelain S knob

#20 wood screw thread is 2-3/8" long

S porcelain knob, Hubbell EM7703 is purchased seperately

In compliance with Bellcore CA06432.