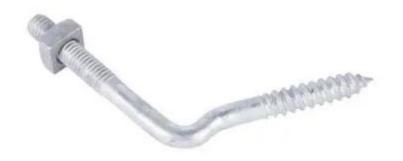

### Catalog ID: AS001

Angle Screw is used to install porcelain T knob at the home or building to provide an insulated drop attachment.

 $3/8\ensuremath{\text{"}}$  machine thread with square nut secures porcelain T knob

#24 wood screw thread is 2-3/8" long

T porcelain knob, Hubbell EM7703 is purchased seperately In compliance with Bellcore CA06432.